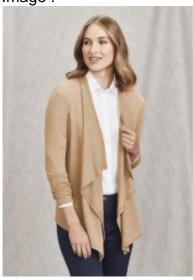

## **Product Details**

Image:

Name: Sofia Womens Waterfall Cardigan

Description:

## **Fabric**

- 50% Merino Wool 50% Acrylic 200gsm.
- Wool blend knit provides the perfect blend of warmth, softness and hard-wearing properties.

## **Features**

- Waterfall drapes are centered through the front allowing for the visibility of branding.
- Wear with chinos or jeans for a smart casual look, or with suiting lowers for a more corporate look.
- Coordinate Camel with navy or black lowers.
- Centre back length has been graded according to size. Sizes L to 4XL have a longer back hem to provide extra coverage

over hips. Refer to style sheet for further details

Model: RLC267L

Brand: Biz Collection

Size: XXS, XS, S, M, L, L, XL, 2XL, 3XL, 4XL

Colours: Camel, Navy, Black

Price: \$100.716

© 2025 https://qualityuniforms.co.nz/