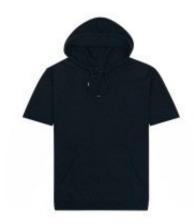

## Image:

Name: Short-Sleeved Origin Hoodie

Description:

Anti-pill, Pre-shrunk
Soft brushed inside
Lined hood with drawstring
Bar-tacked pouch pocket
Reinforcing tape in shoulder seams
Twin needle top stitching detail
Modern fit
Comes in 20 colours
300gsm 80% cotton, 20% poly (some cols 60/40)