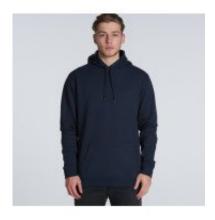

## **Product Details**

Image :

Name : AS Colour Stencil Hood - 5102

**Description**:

- Regular fit
- Pullover hood
- Inset sleeves
- Kangaroo pocket
- Heavy weight
- 350 GSM
- 80% cotton 20% polyester anti-pill fleece
- Lined hood
- Tonal shoestring drawcord
- Sleeve cuff ribbing
- Preshrunk to minimise shrinkage

Model : 5102

Brand : Ascolour

Size: XSM, SML, MED, LRG, XLG, 2XL, 3XL

Colours : COAL, PISTACHIO, COBALT, SLATE BLUE, COPPER, Tan, Army, ECRU, White, ASPHALT MARLE, Grey Marle, Black, Navy, BURGUNDY, Petrol Blue, CAMEL, Cardinal, PINE GREEN