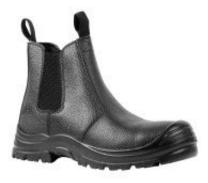

## **Product Details**

Image :

Name : JB's ROCK FACE ELASTIC SIDED BOOT

Description :

- Split cow leather embossed
- Sole: Dual density PU injection
- Elastic sides
- Polyester mesh lining
- Removable EVA insock
- Steel toe cap
- Toe protection with kick lug and rare heel kick off lug
- Shock absorbent heel
- Oil resistant anti-static sole
- SRC slip resistant sole
- Individually boxed carton of 5
- Meets AS/NZS 2210.3:2009 Certified by BSI BMP No 702610