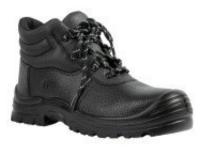

## **Product Details**

Image :

Name : JB's Men's ROCK FACE LACE UP BOOT

Description :

- Split cow leather embossed
- Sole: Dual density PU injection
- PU ankle opening and tongue
- Polyester mesh lining
- Steel toe cap
- Removable EVA insock
- Toe protection with kick lug and rare heel kick off lug
- Shock absorbent heel
- Oil resistant anti-static sole
- SRC slip resistant sole
- Meets AS/NZS 2210.3:2009 Certified by BSI BMP No 702610
- Individually boxed carton of 5

Model : 9G6

Brand : JBS Wear

 $Size: 4, \ 5, \ 6, \ 7, \ 8, \ 9, \ 10, \ 11, \ 12, \ 13, \ 14$ 

Colours : Black

Price : \$39.804

© 2025 https://qualityuniforms.co.nz/