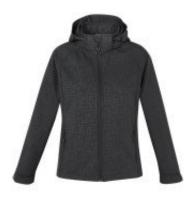

## **Product Details**

Image :

Name : J135L-Ladies Geo Jacket

Description :

- BIZ Collection- Mens Geo Jacket -J135L Outer: 94% Polyester
- 6% Elastane with Breathable TPU Membrane'
- Inner: Bonded Fleece Lining 100% Polyester
- 'Subtle cross-hatch print adds an appealing design element that wont compete with your logo
- Stretch bonded softshell for added comfort and movement'
- · 'Removable zip-off hood with adjustable drawcord'
- 'Zippered front and pockets with rubberized toggles'
- 'Stand up collar with soft chin guard'
- 'Adjustable Velcro sleeve cuff tabs
- 'Scalloped longer back tail for added warmth

Model : J135L

Brand : Biz Collection

Size: S, M, L, XL, 2XL

Colours : Navy, Black

Price : \$81.6

© 2025 https://qualityuniforms.co.nz/