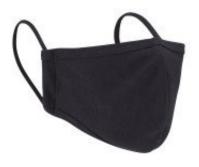

## **Product Details**

Image :

Name : 2 Layer Face Mask

Description :

2 layer reusable, fully washable non-medical mask. Protect yourself and reduce landfill by wearing a reusable mask.

– Poly/cotton fabric – able to be embellished – a great branding opportunity!

Model : 2 Layer Face Mask

Brand : Premium Apparel

Size : OS

Colours : Black, White, Charcoal, Navy

Price : \$7.32