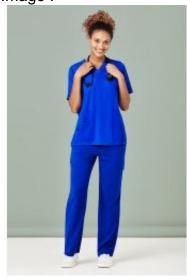

## **Product Details**

Image:

Name: CSP944LL - Womens Straight Leg Scrub Pant

## Description:

- BIZ Collection Womens Straight Leg Scrub Pant -CSP944LL Easy-care
- · wash and wear performance fabric for the most demanding of environments'
- 'Warm gentle machine wash 40°C'
- · 'Do not bleach
- soak or tumble dry'
- 'Line dry in shade 96% Polyester 4% Elastane
- · with wicking finish'
- Straight leg scrub pant with all the extras
- Cargo style pockets for all your tools
- · utility loops and bungee cord for keys
- Roll up leg option for wet areas

Model: CSP944LL

Brand: Biz Collection

Size: S, M, L, XL, 2XL, 3XL, 4XL, 5XL

Colours : Black, Electric Blue, Navy, Teal

Price: \$56.8

© 2025 https://qualityuniforms.co.nz/