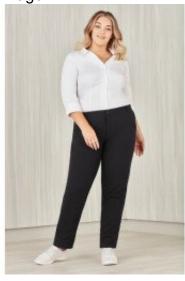

## **Product Details**

Image:

Name: CL955LL - Womens Comfort Waist Straight Leg Pant

## Description:

- BIZ Collection Womens Comfort Waist Straight Leg Pant CL955LL Warm gentle machine wash 40°
- · 'Wash inside out with similar colours'
- · 'Do not bleach
- soak or tumble dry'
- · 'Line dry in shade'
- 'Cool iron if required
- 64% Polyester 34% Viscose 2% Elastane
- 'You be impressed with the hard wearing
- durable
- and easy-care fabric'
- 'Made from a lightweight twill fabric
- it is breathable and comfortable making it perfect for all climates and health care roles
- Straight leg pant shape
- · with side pockets
- key loop and belt loops
- · Comfort waist band for extra flexibility and movement

Model: CL955LL

Brand: Biz Collection

Size: 8, 10, 12, 14, 16, 18, 20, 22, 24, 26, 28, 30

Colours: Navy, Black, Charcoal

Price: \$64.8

© 2025 https://qualityuniforms.co.nz/