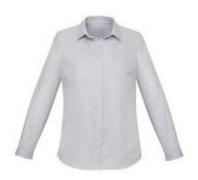

## Image:

Name: RS968LL - Womens Charlie L/S Shirt

## Description:

• {'sizes': ['4 - 26 (AUS/NZ)']

• 'fabric': ['60% Cotton 40% Polyester

- with Mechanical Stretch']
- 'features': ['A range of smart casual shirting in modern styles and shapes
- suitable for all work environments.'
- 'Cotton-rich shirting will keep you cool and dry
- · with mechanical stretch for comfort.'
- 'Semi-fitted shirts with concealed front plackets
- dart detailing and secret bust button located inside the placket.'
- 'Black UPF 50+ Excellent. Navy UPF 50 Excellent. White
- Blue
- Silver UPF 15 Minimum.']}

Model: RS968LL

Brand: Biz Collection

Size: 4, 6, 8, 10, 12, 14, 16, 18, 20, 22, 24, 26

Colours: Navy Chambray, Silver Chambray, White, Black, Blue Chambray

Price: \$53.676

© 2025 https://qualityuniforms.co.nz/