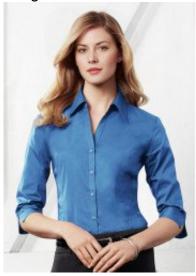

## Image:

Name: LB7300 - Ladies Metro 3/4 Sleeve Shirt

## Description:

- Ladies 3/4 sleeve Metro Shirt LB7300 BIZ Collection
- ?Cap Sleeve?&?Short Sleeve
- And Mens?Short Sleeve?&?Long Sleeve?styles
- 65% Cotton.30% Polyester. 5% Elastane stretch
- Semi-fitted shirt? with ?open neckline with slimline placket
- Curved hemline
- · Cuffed sleeve
- Generous sizing?

Model: LB7300

Brand: Biz Collection

Size: 6, 8, 10, 12, 14, 16, 18, 20, 22, 24, 26

Colours: Cherry, Sky, Navy, Royal, Black, Charcoal, White, Mid Blue

Price: \$39.48

© 2025 https://qualityuniforms.co.nz/