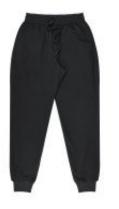

## **Product Details**

Image :

Name : TAPERED FLEECE MENS PANTS - 1608

Description :

## STYLE: 1608

Sizes: XS-3XL + 5XL

**Product Description:** 

A solid staple for your casual athletic wardrobe. A regular tapered fit keeps you comfortable while creating an athletic look. The Tapered fleece pant is made from cosy fleece, featuring an elasticised drawcord waist and ribbed cuffs for the perfect blend of comfort and style

Fabric: 280gm 70% Cotton 30% Polyester

Features: Elasticated waist with inner drawcord Side seam pockets & pocket bag Rib finish leg opening Model : 1608

Brand : Aussie Pacific

Size : S, M, L, XL, 2XL, 3XL, 5XL

Colours : Black, Navy, Grey Marle

Price : \$33.52

© 2025 https://qualityuniforms.co.nz/