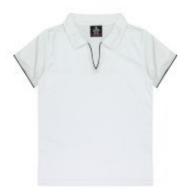

## STYLE: 2302

Sizes: 8 - 24

Product Description:

When office casual still needs to look smart, your best option is the Yarra. The discrete contrast piping on the placket and sleeve allows you to add colour to your team without losing the corporate look and feel. Made from easy care fabric that is focussed on wearer comfort. Available in 11 colours in both Men's and Ladies, the Yarra might just be the perfect uniform refresh that your team has been waiting for

Fabric: 160gm 100% Polyester

Features: Mini waffle knit Dri-wear antibacterial finish Easy care fabric Self fabric collar Contrast piping on placket and sleeve V neck collar (ladies' only)

Model : 2302

Brand : Aussie Pacific

Size: 8, 12, 16, 20, 24

Colours : Red/White, White/Navy, Royal/White, Black/White, Sky/Navy, Black/Gold, PINK/WHITE, Black/Red, TEAL/BLACK, Navy/White, Navy/Gold, Navy/Red

Price : \$24.8

© 2025 https://qualityuniforms.co.nz/