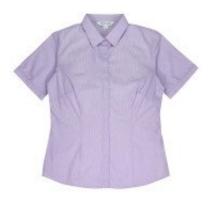

## **Product Details**

Image :

Name : GRANGE LADY SHIRT SHORT SLEEVE - 2902S

Description :

## Style: 2902S

Sizes: 4-26

Fabric: 65% Polyester 35% Cotton

Features:

Bust and waist darts front and back create a feminine fit There is a "chesterfield" front where the placket conceals buttons as well as a hidden Magic Button Bias piping has been added to the front placket edge and sleeve cuff seam A small buttoned finish on the short sleeve Anti-pilling treatment 3 Colours: Shadow Grey, Mauve, Mid Blue

Model : 2902S

Brand : Aussie Pacific

 $Size: 4, \ 6, \ 8, \ 10, \ 12, \ 14, \ 16, \ 18, \ 20, \ 22, \ 24, \ 26$ 

Colours : SHADOW GREY, MAUVE, Mid Blue

Price : \$47.92

© 2025 https://qualityuniforms.co.nz/