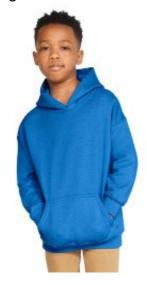

## Image:

Name: Gildan Heavy Blend Youth Hooded Sweatshirt

## Description:

- \* 50% Cotton / 50% Polyester, 271gsm
- \* Classic Fit
- Preshrunk fleece knit
- Air jet yarn = softer feel and reduced pilling
- Double-lined hood with colour-matched draw-cord
- Double-needle stitching at shoulder, armhole, neck, waistband and cuffs
- Pouch pocket
- 1 x 1 rib with spandex
- Quarter-turned to eliminate centre crease

Model: 18500B

Brand: Premium Apparel

Size: XS, S, M, L, XL

Colours: Black, Sport Grey, Forest Green, White, Heliconia, Irish Green, Maroon, Navy,

Red, Royal

Price: \$27.04

© 2025 https://qualityuniforms.co.nz/