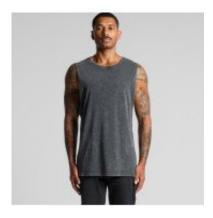

## **Product Details**

Image :

Name : AS Colour Stone Wash Barnard Tank

Description :

**Regular Fit** 

Light weight, 140 GSM, 32-Singles, 100% combed cotton

Sleeveless tank, raw armhole edges, stone wash finish with a worn look, ribbed crew neck, shoulder to shoulder tape, double needle bottom hem, preshrunk to minimise shrinkage Tees are garment dyed before undergoing a snow wash process

Model : 5039

Brand : Ascolour

Size : XSM, SML, MED, LRG, XLG, 2XL

Colours : Petrol Blue, Slate/Neon Pink, Slate/Neon Orange, Neon Orange/Slate, Slate/Neon Yellow

© 2025 https://qualityuniforms.co.nz/