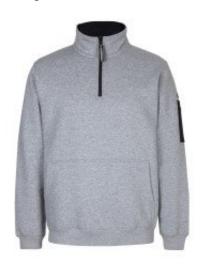

## Image:

Name: 6CHF - JB's 350 Premium Trade 1/2 Zip Fleece

## Description:

- · Classic fit
- 80% Cotton for comfort, and 20% Polyester for durability
- Charcoal Marle/Black: 65% Polyester, and 35% Cotton
- 350gsm brushed fleece
- · Rib hem on cuff and body
- Kangaroo pocket at centre front
- Pen pocket on left hand sleeve
- Zip placket opening with reflective puller