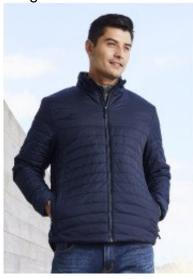

## **Product Details**

Image:

Name: Mens Expedition Jacket

Description:

Fabric

Outer: 100% Nylon Ripstop, lightly water repellent
Lining: 100% Nylon, Insulation: 100% Hi-loft Polyfill

## **Features**

- Plain non-quilted yoke for easy decoration
- Front and back quilted ½ body and sleeve
- High collar stand with chin guard, internal cuff elastic
- Inside left chest pocket and zippered hand pockets
- Zippers can be teamed with J744 Zippies to accent your logo

Model: J750M

Brand: Biz Collection

 $Size:S,\ M,\ L,\ XL,\ 2XL,\ 3XL,\ 5XL$ 

Colours : Black, Navy

Price: \$65.52

© 2025 https://qualityuniforms.co.nz/