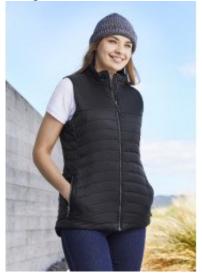

## **Product Details**

Image :

Name : Womens Expedition Vest

Description :

Fabric

- Outer: 100% Nylon Ripstop, lightly water repellent
- Lining: 100% Nylon
- Insulation: 100% Premium hi-loft polyfil

## Features

- Premium hi-loft insulation traps warmth keeping you cosy without bulkiness
- Lightweight, durable rip top shell repels light rain
- Plain non-quilted yoke area on front & back for easy clear decoration
- High collar stand with chin guard
- Inside left chest pocket and zippered hand pockets
- Embroidery access zip
- Zippies to accent your logo

Model : J213L

Brand : Biz Collection

Size: XS, S, M, L, XL, 2XL

Colours : Navy, Black

Price : \$59.76

© 2025 https://qualityuniforms.co.nz/