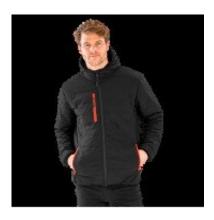

#### Image:

Name: Result Recycled Padded Winter Jacket

### Description:

- REPREVE® performance recycled padding using environmental-friendly materials made from recycled plastic bottles and post-industrial waste offering a sustainable equivalent to conventional yarns
- TOPGREEN® environmental-friendly softshell polyester
- JIAREN recycled waste and scrap material usage
- Both recycled plastic and fabric waste used for this style
- YKK front zip with chin guard
- Contrast colour pocket zips
- Stand-up padded collar
- Black zip pulls
- Padded body
- Hang loop
- · Ready to brand