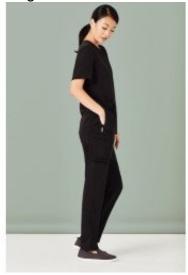

## **Product Details**

Image :

Name : Womens Slim Leg Scrub Pant

Description :

- BIZ Collection Womens Slim Leg Scrub Pant -CSP943LL Easy-care
- wash and wear performance fabric for the most demanding of environments
- Warm gentle machine wash 40°
- 'Do not bleach
- soak or tumble dry'
- 'Line dry in shade
- '96% Polyester 4% Elastane
- with wicking finish
- 'Tapered leg shape without being restrictive and multiple cargo style pockets and utility loops to hold all your life saving tools

Model : CSP943LL-AD

Brand : Biz Collection

Size: XXS, XS, S, M, L, XL, 2XL, 3XL

Colours : Black, Navy

Price : \$55.2

Special Price : \$42.64

© 2025 https://qualityuniforms.co.nz/